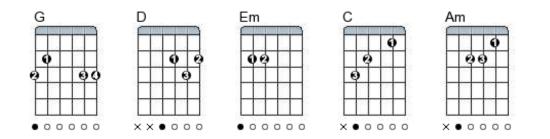

#### Capo5

GDEmThrough You I can do anything, I can do all things<br/>CCause its you who gives me strength, nothing is impossibleGDGDThrough you blind eyes are open, Strongholds are broken<br/>CI am living by faith, nothing is impossible

#### Interlude: C G Am C (2x)

#### Verse

GAmCI'm not gonna live by what I see,EmDCI'm not gonna live by what I feel

#### Pre-Chorus

EmDCDeep down I, Know that You're here with meEmDAmCI know that, You can do anything

Chorus

Interlude

Verse

Chorus

#### Interlude

Bridge: C G I believe, I believe, Am C I believe, I believe in You x2

### Chorus Bri dge

End on: C