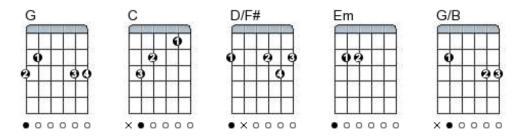

## **Soly Foote Band - You Are God Alone**

CAPO 1

INTRO: G C G C

VERSE:

G
You are not a god created, By human hands
C
G
You are not a god dependent, On any mortal man
D/F#
Em C
G
You are not a god in need of, Anything we can give
D/F#
G/B
C
By Your plan, That's just the way it is

```
VERSE:
```

G
You're the only God whose power, None can contend
C
G
You're the only God whose name and, Praise will never end
D/F#
Em
C
G
You're the only God who's worthy, Of everything we can give
D/F#
G/B
C
By Your plan, That's just the way it is