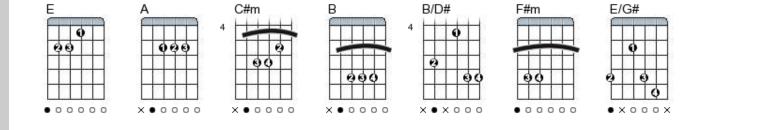

## Intro: E A C#m A

(Keys intro - play an octave of E and hit the B in between, whilst playing octaves in the bass following the chord progression)

```
Е
You hold my every moment
   Α
            В
                     Е
You calm my raging seas
  Е
             B/D# C#m
You walk with me through fire
   Α
                    В
And heal all my disease
 F#m
         E/G# A
I trust in You
 F#m
         A B
I trust in You
   Е
                              C#m
I believe You're my Healer
                     В
                             Α
I believe You are all I need
   E
                              C#m
I believe You're my Portion
                                 Α
                                     В
I believe You're more than enough for me
C#m
             B/D#
                    A B C#m B/D#
Jesus You're all I need
  Ε
                       A C#m A
My Healer, You're my Healer
C#m
         B/D# E
Nothing is impossible for You
C#m
         B/D# E
Nothing is impossible for You
C#m
         B/D# E
                    E/G# A
Nothing is impossible for You
            C#m
                     В
```