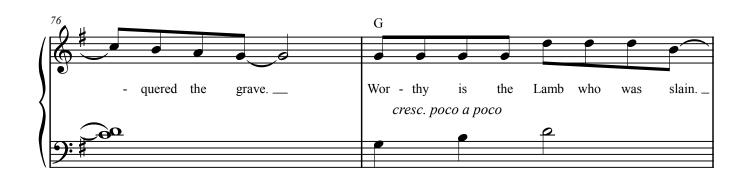

## THIS IS AMAZING GRACE

Words and Music by PHIL WICKHAM, JOSHUA NEIL FARRO and JEREMY RIDDLE Arranged by Phillip Keveren

© 2012 SING MY SONGS (BMI), SEEMS LIKE MUSIC (BMI), PHIL WICKHAM MUSIC (BMI), WB MUSIC CORP. (ASCAP), JOSH'S MUSIC (ASCAP), FBR MUSIC (ASCAP) and BETHEL MUSIC PUBLISHING SING MY SONGS, SEEMS LIKE MUSIC and PHIL WICKHAM MUSIC Administered by SIMPLEVILLE MUSIC JOSH'S MUSIC and FBR MUSIC Administered by WB MUSIC CORP. BETHEL MUSIC PUBLISHING Administered by COPYRIGHTSOLVER All Rights Reserved Used by Permission