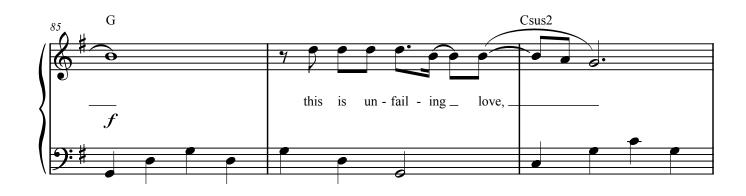

## THIS IS AMAZING GRACE

Words and Music by PHIL WICKHAM, JOSHUA NEIL FARRO and JEREMY RIDDLE Arranged by Phillip Keveren

© 2012 SING MY SONGS (BMI), SEEMS LIKE MUSIC (BMI), PHIL WICKHAM MUSIC (BMI), WB MUSIC CORP. (ASCAP), JOSH'S MUSIC (ASCAP), FBR MUSIC (ASCAP) and BETHEL MUSIC PUBLISHING SING MY SONGS, SEEMS LIKE MUSIC and PHIL WICKHAM MUSIC Administered by SIMPLEVILLE MUSIC JOSH'S MUSIC and FBR MUSIC Administered by WB MUSIC CORP. BETHEL MUSIC PUBLISHING Administered by COPYRIGHTSOLVER All Rights Reserved Used by Permission