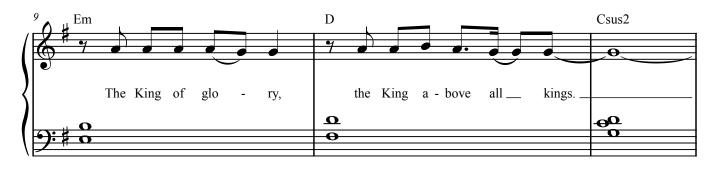

## THIS IS AMAZING GRACE

Words and Music by PHIL WICKHAM, JOSHUA NEIL FARRO and JEREMY RIDDLE Arranged by Phillip Keveren

© 2012 SING MY SONGS (BMI), SEEMS LIKE MUSIC (BMI), PHIL WICKHAM MUSIC (BMI), WB MUSIC CORP. (ASCAP), JOSH'S MUSIC (ASCAP), FBR MUSIC (ASCAP) and BETHEL MUSIC PUBLISHING SING MY SONGS, SEEMS LIKE MUSIC and PHIL WICKHAM MUSIC Administered by SIMPLEVILLE MUSIC JOSH'S MUSIC and FBR MUSIC Administered by WB MUSIC CORP. BETHEL MUSIC PUBLISHING Administered by COPYRIGHTSOLVER All Rights Reserved Used by Permission