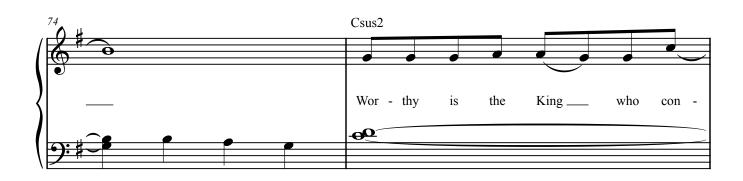

## THIS IS AMAZING GRACE

Words and Music by PHIL WICKHAM, JOSHUA NEIL FARRO and JEREMY RIDDLE Arranged by Phillip Keveren

© 2012 SING MY SONGS (BMI), SEEMS LIKE MUSIC (BMI), PHIL WICKHAM MUSIC (BMI), WB MUSIC CORP. (ASCAP), JOSH'S MUSIC (ASCAP), FBR MUSIC (ASCAP) and BETHEL MUSIC PUBLISHING SING MY SONGS, SEEMS LIKE MUSIC and PHIL WICKHAM MUSIC Administered by SIMPLEVILLE MUSIC JOSH'S MUSIC and FBR MUSIC Administered by WB MUSIC CORP. BETHEL MUSIC PUBLISHING Administered by COPYRIGHTSOLVER All Rights Reserved Used by Permission