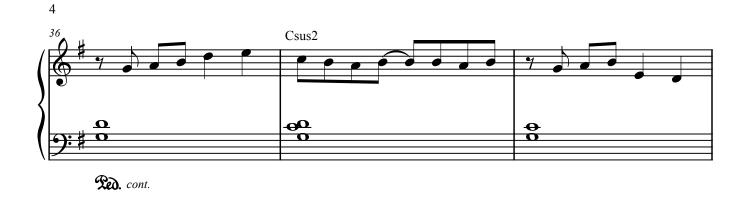

## THIS IS AMAZING GRACE

Words and Music by PHIL WICKHAM, JOSHUA NEIL FARRO and JEREMY RIDDLE Arranged by Phillip Keveren

© 2012 SING MY SONGS (BMI), SEEMS LIKE MUSIC (BMI), PHIL WICKHAM MUSIC (BMI), WB MUSIC CORP. (ASCAP), JOSH'S MUSIC (ASCAP), FBR MUSIC (ASCAP) and BETHEL MUSIC PUBLISHING SING MY SONGS, SEEMS LIKE MUSIC and PHIL WICKHAM MUSIC Administered by SIMPLEVILLE MUSIC JOSH'S MUSIC and FBR MUSIC Administered by WB MUSIC CORP. BETHEL MUSIC PUBLISHING Administered by COPYRIGHTSOLVER All Rights Reserved Used by Permission