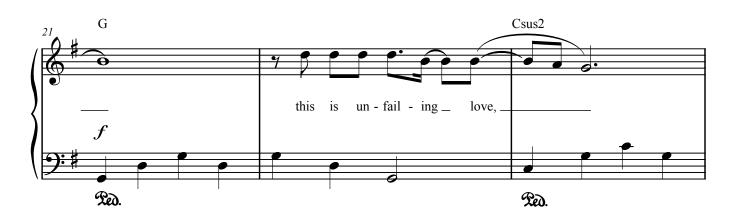

## THIS IS AMAZING GRACE

Words and Music by PHIL WICKHAM, JOSHUA NEIL FARRO and JEREMY RIDDLE Arranged by Phillip Keveren

© 2012 SING MY SONGS (BMI), SEEMS LIKE MUSIC (BMI), PHIL WICKHAM MUSIC (BMI), WB MUSIC CORP. (ASCAP), JOSH'S MUSIC (ASCAP), FBR MUSIC (ASCAP) and BETHEL MUSIC PUBLISHING SING MY SONGS, SEEMS LIKE MUSIC and PHIL WICKHAM MUSIC Administered by SIMPLEVILLE MUSIC JOSH'S MUSIC and FBR MUSIC Administered by WB MUSIC CORP. BETHEL MUSIC PUBLISHING Administered by COPYRIGHTSOLVER All Rights Reserved Used by Permission