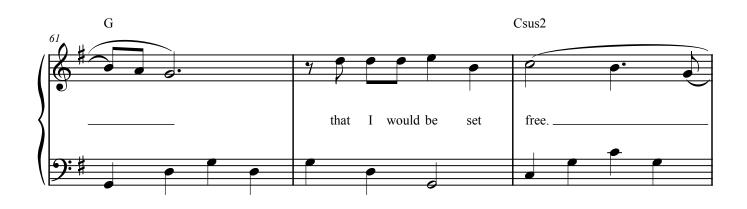

## THIS IS AMAZING GRACE

Words and Music by PHIL WICKHAM, JOSHUA NEIL FARRO and JEREMY RIDDLE Arranged by Phillip Keveren

© 2012 SING MY SONGS (BMI), SEEMS LIKE MUSIC (BMI), PHIL WICKHAM MUSIC (BMI), WB MUSIC CORP. (ASCAP), JOSH'S MUSIC (ASCAP), FBR MUSIC (ASCAP) and BETHEL MUSIC PUBLISHING SING MY SONGS, SEEMS LIKE MUSIC and PHIL WICKHAM MUSIC Administered by SIMPLEVILLE MUSIC JOSH'S MUSIC and FBR MUSIC Administered by WB MUSIC CORP. BETHEL MUSIC PUBLISHING Administered by COPYRIGHTSOLVER All Rights Reserved Used by Permission