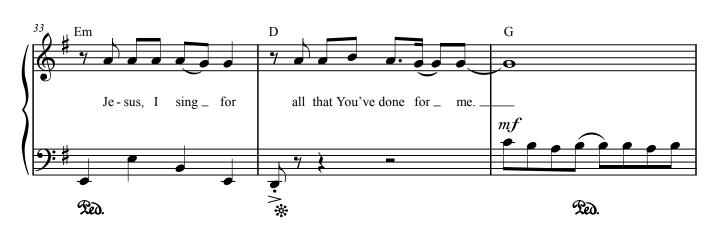

## THIS IS AMAZING GRACE

Words and Music by PHIL WICKHAM, JOSHUA NEIL FARRO and JEREMY RIDDLE Arranged by Phillip Keveren

© 2012 SING MY SONGS (BMI), SEEMS LIKE MUSIC (BMI), PHIL WICKHAM MUSIC (BMI), WB MUSIC CORP. (ASCAP), JOSH'S MUSIC (ASCAP), FBR MUSIC (ASCAP) and BETHEL MUSIC PUBLISHING SING MY SONGS, SEEMS LIKE MUSIC and PHIL WICKHAM MUSIC Administered by SIMPLEVILLE MUSIC JOSH'S MUSIC and FBR MUSIC Administered by WB MUSIC CORP. BETHEL MUSIC PUBLISHING Administered by COPYRIGHTSOLVER All Rights Reserved Used by Permission