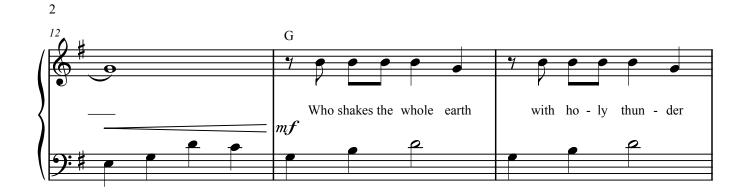

## THIS IS AMAZING GRACE

Words and Music by PHIL WICKHAM, JOSHUA NEIL FARRO and JEREMY RIDDLE Arranged by Phillip Keveren

© 2012 SING MY SONGS (BMI), SEEMS LIKE MUSIC (BMI), PHIL WICKHAM MUSIC (BMI), WB MUSIC CORP. (ASCAP), JOSH'S MUSIC (ASCAP), FBR MUSIC (ASCAP) and BETHEL MUSIC PUBLISHING SING MY SONGS, SEEMS LIKE MUSIC and PHIL WICKHAM MUSIC Administered by SIMPLEVILLE MUSIC JOSH'S MUSIC and FBR MUSIC Administered by WB MUSIC CORP. BETHEL MUSIC PUBLISHING Administered by COPYRIGHTSOLVER All Rights Reserved Used by Permission