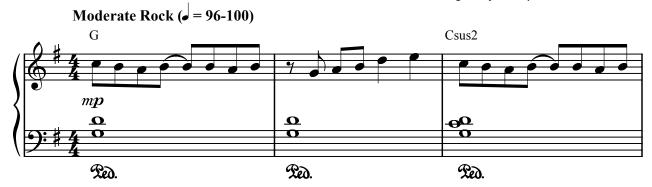

## THIS IS AMAZING GRACE

Words and Music by PHIL WICKHAM, JOSHUA NEIL FARRO and JEREMY RIDDLE Arranged by Phillip Keveren

© 2012 SING MY SONGS (BMI), SEEMS LIKE MUSIC (BMI), PHIL WICKHAM MUSIC (BMI), WB MUSIC CORP. (ASCAP), JOSH'S MUSIC (ASCAP), FBR MUSIC (ASCAP) and BETHEL MUSIC PUBLISHING SING MY SONGS, SEEMS LIKE MUSIC and PHIL WICKHAM MUSIC Administered by SIMPLEVILLE MUSIC JOSH'S MUSIC and FBR MUSIC Administered by WB MUSIC CORP. BETHEL MUSIC PUBLISHING Administered by COPYRIGHTSOLVER All Rights Reserved Used by Permission