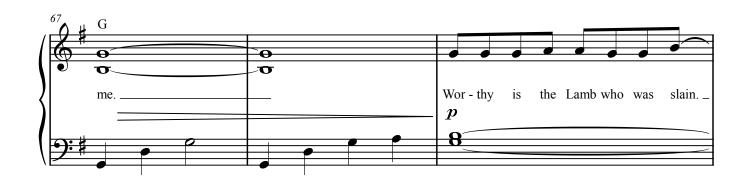

## THIS IS AMAZING GRACE

Words and Music by PHIL WICKHAM, JOSHUA NEIL FARRO and JEREMY RIDDLE Arranged by Phillip Keveren

© 2012 SING MY SONGS (BMI), SEEMS LIKE MUSIC (BMI), PHIL WICKHAM MUSIC (BMI), WB MUSIC CORP. (ASCAP), JOSH'S MUSIC (ASCAP), FBR MUSIC (ASCAP) and BETHEL MUSIC PUBLISHING SING MY SONGS, SEEMS LIKE MUSIC and PHIL WICKHAM MUSIC Administered by SIMPLEVILLE MUSIC JOSH'S MUSIC and FBR MUSIC Administered by WB MUSIC CORP. BETHEL MUSIC PUBLISHING Administered by COPYRIGHTSOLVER All Rights Reserved Used by Permission