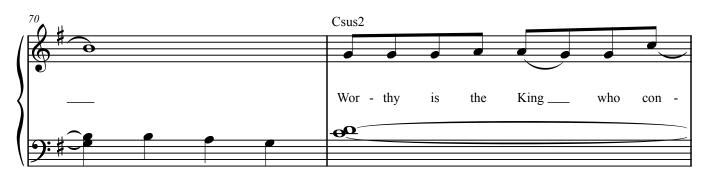

## THIS IS AMAZING GRACE

Words and Music by PHIL WICKHAM, JOSHUA NEIL FARRO and JEREMY RIDDLE Arranged by Phillip Keveren

© 2012 SING MY SONGS (BMI), SEEMS LIKE MUSIC (BMI), PHIL WICKHAM MUSIC (BMI), WB MUSIC CORP. (ASCAP), JOSH'S MUSIC (ASCAP), FBR MUSIC (ASCAP) and BETHEL MUSIC PUBLISHING SING MY SONGS, SEEMS LIKE MUSIC and PHIL WICKHAM MUSIC Administered by SIMPLEVILLE MUSIC JOSH'S MUSIC and FBR MUSIC Administered by WB MUSIC CORP. BETHEL MUSIC PUBLISHING Administered by COPYRIGHTSOLVER All Rights Reserved Used by Permission