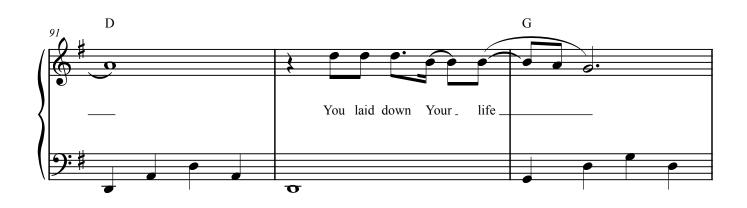

## THIS IS AMAZING GRACE

Words and Music by PHIL WICKHAM, JOSHUA NEIL FARRO and JEREMY RIDDLE Arranged by Phillip Keveren

© 2012 SING MY SONGS (BMI), SEEMS LIKE MUSIC (BMI), PHIL WICKHAM MUSIC (BMI), WB MUSIC CORP. (ASCAP), JOSH'S MUSIC (ASCAP), FBR MUSIC (ASCAP) and BETHEL MUSIC PUBLISHING SING MY SONGS, SEEMS LIKE MUSIC and PHIL WICKHAM MUSIC Administered by SIMPLEVILLE MUSIC JOSH'S MUSIC and FBR MUSIC Administered by WB MUSIC CORP. BETHEL MUSIC PUBLISHING Administered by COPYRIGHTSOLVER All Rights Reserved Used by Permission