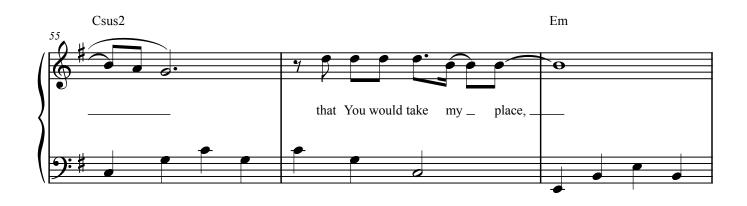

## THIS IS AMAZING GRACE

Words and Music by PHIL WICKHAM, JOSHUA NEIL FARRO and JEREMY RIDDLE Arranged by Phillip Keveren

© 2012 SING MY SONGS (BMI), SEEMS LIKE MUSIC (BMI), PHIL WICKHAM MUSIC (BMI), WB MUSIC CORP. (ASCAP), JOSH'S MUSIC (ASCAP), FBR MUSIC (ASCAP) and BETHEL MUSIC PUBLISHING SING MY SONGS, SEEMS LIKE MUSIC and PHIL WICKHAM MUSIC Administered by SIMPLEVILLE MUSIC JOSH'S MUSIC and FBR MUSIC Administered by WB MUSIC CORP. BETHEL MUSIC PUBLISHING Administered by COPYRIGHTSOLVER All Rights Reserved Used by Permission