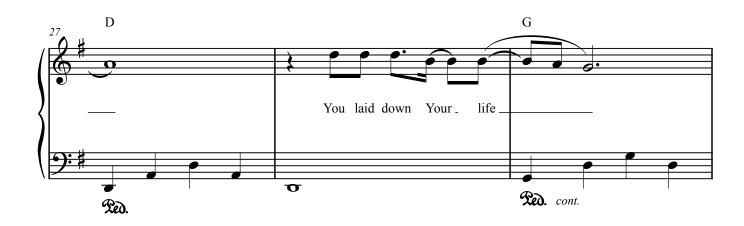

## THIS IS AMAZING GRACE

Words and Music by PHIL WICKHAM, JOSHUA NEIL FARRO and JEREMY RIDDLE Arranged by Phillip Keveren

© 2012 SING MY SONGS (BMI), SEEMS LIKE MUSIC (BMI), PHIL WICKHAM MUSIC (BMI), WB MUSIC CORP. (ASCAP), JOSH'S MUSIC (ASCAP), FBR MUSIC (ASCAP) and BETHEL MUSIC PUBLISHING SING MY SONGS, SEEMS LIKE MUSIC and PHIL WICKHAM MUSIC Administered by SIMPLEVILLE MUSIC JOSH'S MUSIC and FBR MUSIC Administered by WB MUSIC CORP. BETHEL MUSIC PUBLISHING Administered by COPYRIGHTSOLVER All Rights Reserved Used by Permission