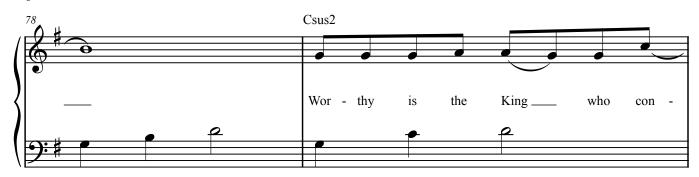

## THIS IS AMAZING GRACE

Words and Music by PHIL WICKHAM, JOSHUA NEIL FARRO and JEREMY RIDDLE Arranged by Phillip Keveren

© 2012 SING MY SONGS (BMI), SEEMS LIKE MUSIC (BMI), PHIL WICKHAM MUSIC (BMI), WB MUSIC CORP. (ASCAP), JOSH'S MUSIC (ASCAP), FBR MUSIC (ASCAP) and BETHEL MUSIC PUBLISHING SING MY SONGS, SEEMS LIKE MUSIC and PHIL WICKHAM MUSIC Administered by SIMPLEVILLE MUSIC JOSH'S MUSIC and FBR MUSIC Administered by WB MUSIC CORP. BETHEL MUSIC PUBLISHING Administered by COPYRIGHTSOLVER All Rights Reserved Used by Permission