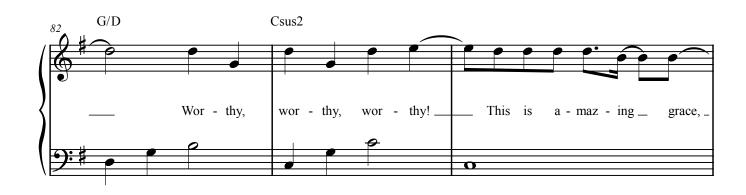

## THIS IS AMAZING GRACE

Words and Music by PHIL WICKHAM, JOSHUA NEIL FARRO and JEREMY RIDDLE Arranged by Phillip Keveren

© 2012 SING MY SONGS (BMI), SEEMS LIKE MUSIC (BMI), PHIL WICKHAM MUSIC (BMI), WB MUSIC CORP. (ASCAP), JOSH'S MUSIC (ASCAP), FBR MUSIC (ASCAP) and BETHEL MUSIC PUBLISHING SING MY SONGS, SEEMS LIKE MUSIC and PHIL WICKHAM MUSIC Administered by SIMPLEVILLE MUSIC JOSH'S MUSIC and FBR MUSIC Administered by WB MUSIC CORP. BETHEL MUSIC PUBLISHING Administered by COPYRIGHTSOLVER All Rights Reserved Used by Permission